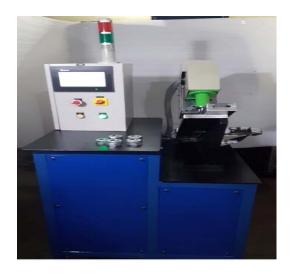

## **Thread Inspection Machines**

Thread Verification (Internal / External) using Thread Plug & Thread Ring is painfully slow & mundane activity. Lot of Manpower is employed in 100% Thread Inspection requirement

If you are using Manual Thread Inspection method for your parts, we can offer you a FAST, Process driven solution with Real Time Part counts, Calibration Due Alarms for TPG & TPR

We manufacture Automatic / Semi-Automatic Thread Verification Systems (For Internal / External Threads). These SPM's replace manual Thread checking operation.

We build Thread Verification Units (TVU) as per customer requirement. Following are the salient features,

- ➤ Cycle time <4~5 Seconds to one Thread Hole or Shaft
- > Almost ZERO Input Torque on TPG, TPR eliminates Thread damaging.
- > Semi-Automatic / Automatic Systems suitable for single & multiple Thread checking

TVU HORIZONTAL – Suitable for Steering Column Parts such as IBJ / OBJ Assemblies, CAMSHAFT / CRANKSHAFT, Kick Shaft, GEAR SHAFT etc.

Video Links of TVU Vertical & Horizontal Machines:

=> YOKE - Internal Thread Verification SPM - <a href="https://www.youtube.com/watch?v=B7wtASWRncs">https://www.youtube.com/watch?v=B7wtASWRncs</a>