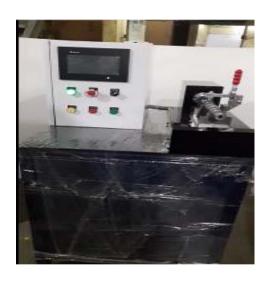

## **Thread Inspection Machines**

Thread Verification (Internal / External) using Thread Plug & Thread Ring is painfully slow & mundane activity. Lot of Manpower is employed in 100% Thread Inspection requirement

If you are using Manual Thread Inspection method for your parts, we can offer you a FAST, Process driven solution with Real Time Part counts, Calibration Due Alarms for TPG & TPR

We manufacture Automatic / Semi-Automatic Thread Verification Systems (For Internal / External Threads). These SPM's replace manual Thread checking operation.

We build Thread Verification Units (TVU) as per customer requirement. Following are the salient features,

- ➤ Cycle time <4~5 Seconds to one Thread Hole or Shaft
- > Almost ZERO Input Torque on TPG, TPR eliminates Thread damaging.
- > Semi-Automatic / Automatic Systems suitable for single & multiple Thread checking

TVU HORIZONTAL – Suitable for Steering Column Parts such as IBJ / OBJ Assemblies, CAMSHAFT / CRANKSHAFT, Kick Shaft, GEAR SHAFT etc.

Video Links of TVU Vertical & Horizontal Machines:

=> YOKE - Internal Thread Verification SPM - <a href="https://www.youtube.com/watch?v=B7wtASWRncs">https://www.youtube.com/watch?v=B7wtASWRncs</a>